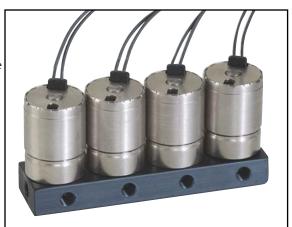

Four valves shown on single-sided manifold

wire leads out the top, allowing body rotation for close-center mounting. In addition, the valve features higher flow; combining fast shifting speed, extremely high cycle life with the design flexibility to make this valve a "small wonder" for demanding applications.