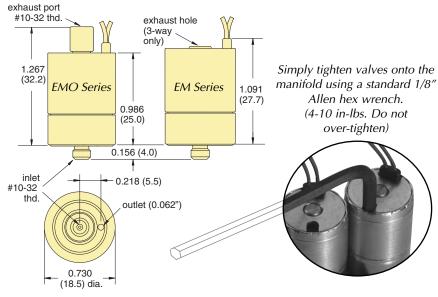

**Medium:** Air or Inert Gases

Ports: #10-32 Exhaust (M5 optional)

**Temperature Range:** 32 to 180°F (0 to 82°C)

**Mounting:** Manifold (#10-32 stud). See Page 204.

**Voltage:** 12-Volt DC or 24-Volt DC (custom voltage options available)

Power Consumption: 1 Watt

**Seal Material:** Buna-N Standard, FKM and EPDM optional (others on request)